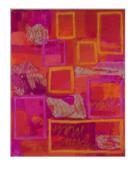

## // Mantra //

A mantra is energetically and manually written, scratched, imprinted, scribbled, and collaged onto each layer of the painting, just as mantras are layered into the person using them.

Color blocks are containers for the mind to explore; there are boundaries, yet the interplay between the colors magnify the positive and negative space, providing contrast for insight. Rich, bold jewel tones amplify the mantra, while metallic and iridescent materials represent the treasures waiting to be uncovered during quiet contemplation.