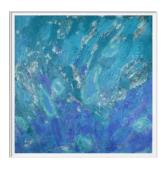

## // Rock Garden //

Rock gardens provide a tranquil setting for self-discovery. These works contain superficial paper rocks derived from imprints of lower layers of the painting, a reference to the depths where rocks originate. In some instances, actual rocks and minerals such as sand and marble dust are added to the oil paint.