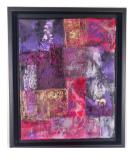

## // Mantra //

A mantra is energetically and manually written, scratched, imprinted, scribbled, and collaged onto each layer of the painting, just as mantras are layered into the person using them.

Color blocks are containers for the mind to explore; there are boundaries, yet the interplay between the colors magnify the positive and negative space, providing contrast for insight. Rich, bold jewel tones amplify the mantra, while metallic and iridescent materials represent the treasures waiting to be uncovered during quiet contemplation.