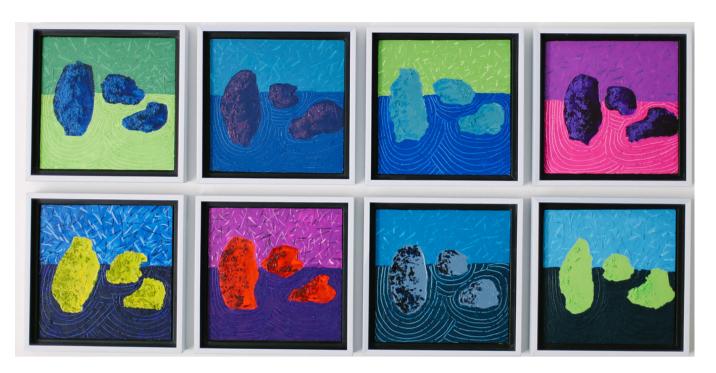

Jardin des Roches //
rock garden series //
10in x 10in // wood
panels in black floating
frame // was \$350 //
now \$190

Pop Rocks // series of eight // 8in x 8in // wood panels in white floating frames // was \$1600 // now \$900

## // Pop Rocks //

The three main stones and the lines raked into the sand of my own backyard Zen garden inspired these Pop Art-style pieces. The punchy colors depict the pursuit of a new and enlightened worldview.