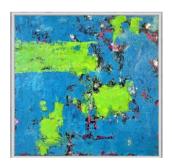

## // Mantra //

A mantra is energetically and manually written, scratched, imprinted, scribbled, and collaged onto each layer of the painting, just as mantras are layered into the person using them.

Color blocks are containers for the mind to explore; there are boundaries, yet the interplay between the colors magnify the positive and negative space, providing contrast for insight. Rich, bold jewel tones amplify the mantra, while metallic and iridescent materials represent the treasures waiting to be uncovered during quiet contemplation.