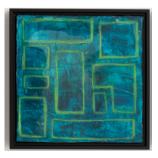

## // Rock Garden //

Rock gardens provide a tranquil setting for self-discovery. These works contain superficial paper rocks derived from imprints of lower layers of the painting, a reference to the depths where rocks originate. In some instances, actual rocks and minerals such as sand and marble dust are added to the oil paint.