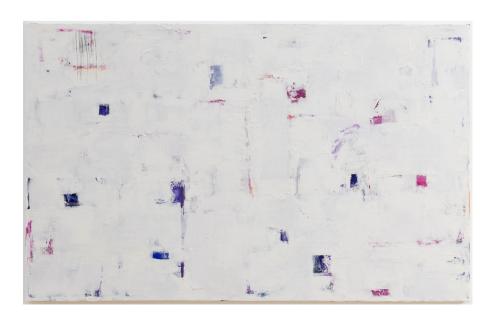

## // Mantra //

A mantra is energetically and manually written, scratched, imprinted, scribbled, and collaged onto each layer of the painting, just as mantras are layered into the person using them.

Color blocks are containers for the mind to explore; there are boundaries, yet the interplay between the colors magnify the positive and negative space, providing contrast for insight. Rich, bold jewel tones amplify the mantra, while metallic and iridescent materials represent the treasures waiting to be uncovered during quiet contemplation.