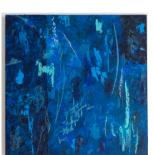

## // Mantra //

A mantra is energetically and manually written, scratched, imprinted, scribbled, and collaged onto each layer of the painting, just as mantras are layered into the person using them.

Color blocks are containers for the mind to explore; there are boundaries, yet the interplay between the colors magnify the positive and negative space, providing contrast for insight. Rich, bold jewel tones amplify the mantra, while metallic and iridescent materials represent the treasures waiting to be uncovered during quiet contemplation.