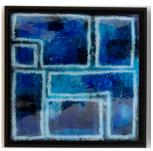

## // Mantra //

A mantra is energetically and manually written, scratched, imprinted, scribbled, and collaged onto each layer of the painting, just as mantras are layered into the person using them.

Color blocks are containers for the mind to explore; there are boundaries, yet the interplay between the colors magnify the positive and negative space, providing contrast for insight. Rich, bold jewel tones amplify the mantra, while metallic and iridescent materials represent the treasures waiting to be uncovered during quiet contemplation.