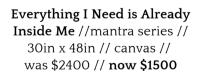

Change Starts With Me // mantra series // 30in x 40in // cradled wood board // was \$1900 // now \$1100

All We Have Is Now //
mantra series // 16in x
20in // wood panel in
gold floating frame //
was \$640// now \$490 //
at Wyndrose