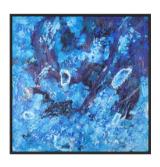

## // Mantra //

A mantra is energetically and manually written, scratched, imprinted, scribbled, and collaged onto each layer of the painting, just as mantras are layered into the person using them.

Color blocks are containers for the mind to explore; there are boundaries, yet the interplay between the colors magnify the positive and negative space, providing contrast for insight. Rich, bold jewel tones amplify the mantra, while metallic and iridescent materials represent the treasures waiting to be uncovered during quiet contemplation.